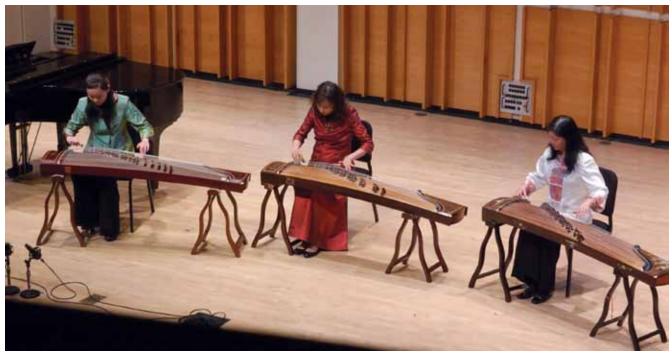

Changyuan Wang, Courtney Hui-Hong Chen, and Zhihui Chen perform on the Chinese Zheng.

EIRNS/Stuart Lewis

## Musical Performances During the Panel

Jose Heredia, tenor, Robert Wilson, piano

"Questo o Quella," and "La donna è mobile" from *Rigoletto* by Giuseppe Verdi

Performance on the Chinese Zheng by Changyuan Wang, Courtney Hui-Hong Chen, and Zhihui Chen