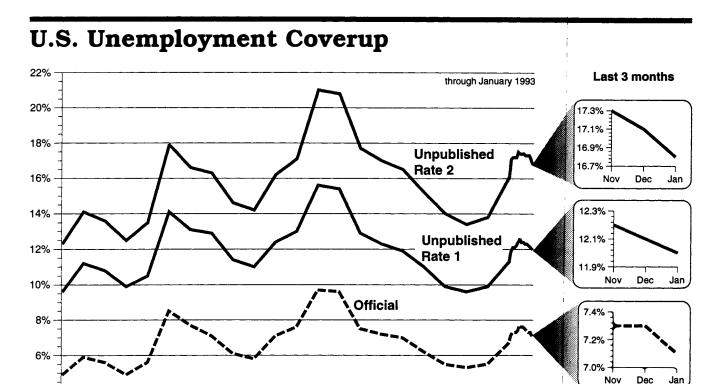

1971 1972 1973 1974 1975 1976 1977 1978 1979 1980 1981 1982 1983 1984 1985 1986 1987 1988 1989 1990 1991 1992