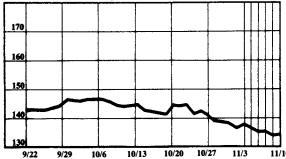

#### The dollar in deutschemarks New York late afternoon fixing 2.00 1.90 1.80 1.70 1.60 10/27 10/13 10/20 11/3 11/10 9/22 9/29 10/6