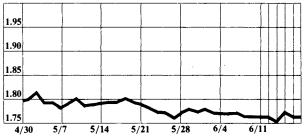

# The dollar in deutschemarks

New York late afternoon fixing



## The dollar in yen

New York late afternoon fixing



#### The dollar in Swiss francs

New York late afternoon fixing



## The British pound in dollars

New York late afternoon fixing



# Can the American economy recover?

A series of seminars on the LaRouche-Riemann Economic Analysis

sponsored by the Executive Intelligence Review and the Fusion Energy Foundation.

Treasury Secretary Miller recently asserted that "all economists have been wrong. I think we have to recognize that there isn't an econometric model of any type that has been able to predict what has happened."

MR. MILLER IS WRONG

The LaRouche-Riemann economic model is the only econometric model to forecast with accuracy the impact of the Carter administration's "anti-inflation" policies.

## In Houston:

Monday, June 3