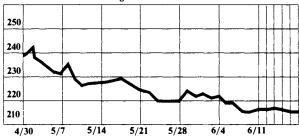

# The dollar in deutschemarks

New York late afternoon fixing



## The dollar in yen

New York late afternoon fixing



#### The dollar in Swiss francs

New York late afternoon fixing



## The British pound in dollars

New York late afternoon fixing



# Can the American economy recover?

A series of seminars on the LaRouche-Riemann Economic Analysis

sponsored by the Executive Intelligence Review and the Fusion Energy Foundation.

Treasury Secretary Miller recently asserted that "all economists have been wrong. I think we have to recognize that there isn't an econometric model of any type that has been able to predict what has happened."

MR. MILLER IS WRONG

The LaRouche-Riemann economic model is the only econometric model to forecast with accuracy the impact of the Carter administration's "anti-inflation" policies.

## In Houston:

Monday, June 30, 2:00 PM

Houston Grand Hotel 2525 West Loop South (Hw