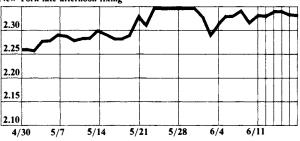

# The dollar in deutschemarks

New York late afternoon fixing



## The dollar in yen

New York late afternoon fixing



#### The dollar in Swiss francs

New York late afternoon fixing



## The British pound in dollars

New York late afternoon fixing



# Can the American economy recover?

A series of seminars on the LaRouche-Riemann Economic Analysis

sponsored by the Executive Intelligence Review and the Fusion Energy Foundation.

Treasury Secretary Miller recently asserted that "all economists have been wrong. I think we have to recognize that there isn't an econometric model of any type that has been able to predict what has happened."

MR. MILLER IS WRONG

The LaRouche-Riemann economic model is the only econometric model to forecast with accuracy the impact of the Carter administration's "anti-inflation" policies.

## In Houston:

Monday, June 30, 2:00 PM

Houston Grand Hotel 2525 West Loop South (Hwy. 610)

## In Dallas:

Tuesday, July 1, 2:00 PM

The Loew's Anatol 229 Stemmons Freeway Rosetta Room

For more information contact: