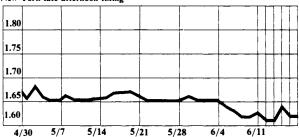

# The dollar in deutschemarks

New York late afternoon fixing



## The dollar in yen

New York late afternoon fixing



#### The dollar in Swiss francs

New York late afternoon fixing



## The British pound in dollars

New York late afternoon fixing



# Can the American economy recover?

A series of seminars on the LaRouche-Riemann Economic Analysis

sponsored by the Executive Intelligence Review and the Fusion Energy Foundation.

Treasury Secretary Miller recently asserted that "all economists have been wrong. I think we have to recognize that there isn't an econometric model of any type that has been able to predict what has happened."

MR. MILLER IS WRONG

The LaRouche-Riemann economic model is the only econometric model to forecast with accuracy the impact of the Carter administration's "anti-inflation" policies.

## In Houston:

Monday, June 30, 2:00 PM

Houston Grand Hotel 2525 West Loop South (Hwy. 610)

## In Dallas:

Tuesday, July 1, 2:00 PM

The Loew's Anatol